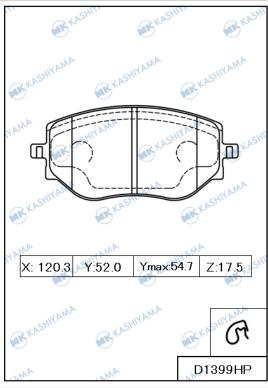

## **MARCH New Item Information**

| BRAKE | PAD |
|-------|-----|
|       |     |

| ■ DRAKE PAD                            | ■BRAKE PAD |                                                                                                                                                                                      |                    |
|----------------------------------------|------------|--------------------------------------------------------------------------------------------------------------------------------------------------------------------------------------|--------------------|
| No.                                    | Position   | Application                                                                                                                                                                          | Quotation<br>Month |
| D11603MH  Made in Indonesia  FMSI      | FRONT      | HYUNDAI I20 N 1600cc 2021.03- <eur,tur,aus></eur,tur,aus>                                                                                                                            | March, 2025        |
| No.                                    | Position   | Application                                                                                                                                                                          | Quotation<br>Month |
| D1399HP Made in Indonesia FMSI         | FRONT      | NISSAN MICRA K14FR 1000cc 2018.06- <eur,gen,zaf></eur,gen,zaf>                                                                                                                       | March, 2025        |
| No.                                    | Position   | Application                                                                                                                                                                          | Quotation<br>Month |
| D30079H  Made in Indonesia  FMSI D1456 | REAR       | VW JETTA 2005-2014 <usa> VW GOLF 2010-2014 <usa> AUDI A1, A1 SPORTBACK 2012-2014 <chn> AUDI A3 SPORTBACK 2012-2014 <chn> SKODA OCTAVIA 2009-2013 <chn></chn></chn></chn></usa></usa> | March, 2025        |
| No.                                    | Position   | Application                                                                                                                                                                          | Quotation<br>Month |
| D9000MH  Made in Indonesia  FMSI       | FRONT      | PROTON EXORA 1600cc 2009- <tha,mys></tha,mys>                                                                                                                                        | March, 2025        |