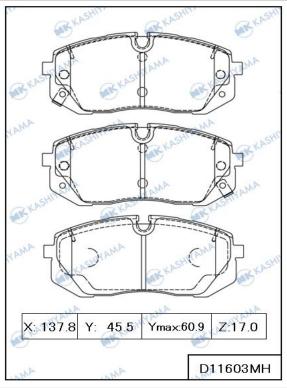

## **MARCH New Item Information**

| BRAKE | PAD |
|-------|-----|
|       |     |

| ■ DRAKE PAD                            | ■BRAKE PAD |                                                                                                                                                                                      |                    |
|----------------------------------------|------------|--------------------------------------------------------------------------------------------------------------------------------------------------------------------------------------|--------------------|
| No.                                    | Position   | Application                                                                                                                                                                          | Quotation<br>Month |
| D11603MH  Made in Indonesia  FMSI      | FRONT      | HYUNDAI I20 N 1600cc 2021.03- <eur,tur,aus></eur,tur,aus>                                                                                                                            | March, 2025        |
| No.                                    | Position   | Application                                                                                                                                                                          | Quotation<br>Month |
| D1399HP Made in Indonesia FMSI         | FRONT      | NISSAN MICRA K14FR 1000cc 2018.06- <eur,gen,zaf></eur,gen,zaf>                                                                                                                       | March, 2025        |
| No.                                    | Position   | Application                                                                                                                                                                          | Quotation<br>Month |
| D30079H  Made in Indonesia  FMSI D1456 | REAR       | VW JETTA 2005-2014 <usa> VW GOLF 2010-2014 <usa> AUDI A1, A1 SPORTBACK 2012-2014 <chn> AUDI A3 SPORTBACK 2012-2014 <chn> SKODA OCTAVIA 2009-2013 <chn></chn></chn></chn></usa></usa> | March, 2025        |
| No.                                    | Position   | Application                                                                                                                                                                          | Quotation<br>Month |
| D9000MH  Made in Indonesia  FMSI       | FRONT      | PROTON EXORA 1600cc 2009- <tha,mys></tha,mys>                                                                                                                                        | March, 2025        |