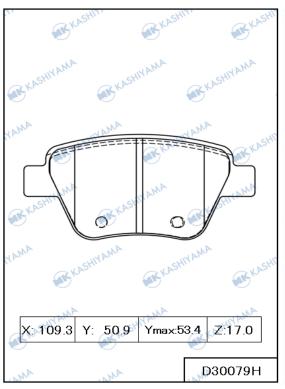

## **MARCH New Item Information**

| BRAKE | PAD |
|-------|-----|
|       |     |

| ■ DRAKE PAD                            | ■BRAKE PAD |                                                                                                                                                                                      |                    |
|----------------------------------------|------------|--------------------------------------------------------------------------------------------------------------------------------------------------------------------------------------|--------------------|
| No.                                    | Position   | Application                                                                                                                                                                          | Quotation<br>Month |
| D11603MH  Made in Indonesia  FMSI      | FRONT      | HYUNDAI I20 N 1600cc 2021.03- <eur,tur,aus></eur,tur,aus>                                                                                                                            | March, 2025        |
| No.                                    | Position   | Application                                                                                                                                                                          | Quotation<br>Month |
| D1399HP Made in Indonesia FMSI         | FRONT      | NISSAN MICRA K14FR 1000cc 2018.06- <eur,gen,zaf></eur,gen,zaf>                                                                                                                       | March, 2025        |
| No.                                    | Position   | Application                                                                                                                                                                          | Quotation<br>Month |
| D30079H  Made in Indonesia  FMSI D1456 | REAR       | VW JETTA 2005-2014 <usa> VW GOLF 2010-2014 <usa> AUDI A1, A1 SPORTBACK 2012-2014 <chn> AUDI A3 SPORTBACK 2012-2014 <chn> SKODA OCTAVIA 2009-2013 <chn></chn></chn></chn></usa></usa> | March, 2025        |
| No.                                    | Position   | Application                                                                                                                                                                          | Quotation<br>Month |
| D9000MH  Made in Indonesia  FMSI       | FRONT      | PROTON EXORA 1600cc 2009- <tha,mys></tha,mys>                                                                                                                                        | March, 2025        |