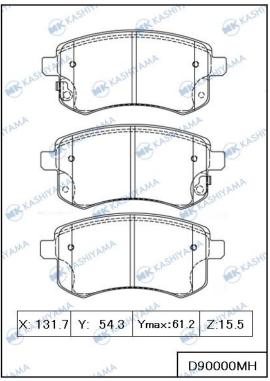

## **MARCH New Item Information**

| BRAKE | PAD |
|-------|-----|
|       |     |

| ■ DRAKE PAD                            | ■BRAKE PAD |                                                                                                                                                                                      |                    |
|----------------------------------------|------------|--------------------------------------------------------------------------------------------------------------------------------------------------------------------------------------|--------------------|
| No.                                    | Position   | Application                                                                                                                                                                          | Quotation<br>Month |
| D11603MH  Made in Indonesia  FMSI      | FRONT      | HYUNDAI I20 N 1600cc 2021.03- <eur,tur,aus></eur,tur,aus>                                                                                                                            | March, 2025        |
| No.                                    | Position   | Application                                                                                                                                                                          | Quotation<br>Month |
| D1399HP Made in Indonesia FMSI         | FRONT      | NISSAN MICRA K14FR 1000cc 2018.06- <eur,gen,zaf></eur,gen,zaf>                                                                                                                       | March, 2025        |
| No.                                    | Position   | Application                                                                                                                                                                          | Quotation<br>Month |
| D30079H  Made in Indonesia  FMSI D1456 | REAR       | VW JETTA 2005-2014 <usa> VW GOLF 2010-2014 <usa> AUDI A1, A1 SPORTBACK 2012-2014 <chn> AUDI A3 SPORTBACK 2012-2014 <chn> SKODA OCTAVIA 2009-2013 <chn></chn></chn></chn></usa></usa> | March, 2025        |
| No.                                    | Position   | Application                                                                                                                                                                          | Quotation<br>Month |
| D9000MH  Made in Indonesia  FMSI       | FRONT      | PROTON EXORA 1600cc 2009- <tha,mys></tha,mys>                                                                                                                                        | March, 2025        |