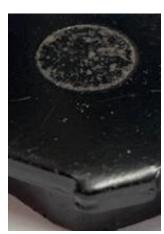

#### **■** Changing of back-plate hole

We change back plate hole from flat type to dent type for below MKKASHIYAMA Number products. If you have any questions, please do not hesitate to ask us.

<Flat>

| No.    | Origin        |
|--------|---------------|
| D2042H | Made in Japan |
| D2062H | Made in Japan |