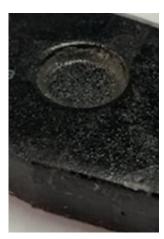

#### **■** Changing of back-plate hole

We change back plate hole from flat type to dent type for below MKKASHIYAMA Number products. If you have any questions, please do not hesitate to ask us.

<Flat>

| No.    | Origin        |
|--------|---------------|
| D2042H | Made in Japan |
| D2062H | Made in Japan |