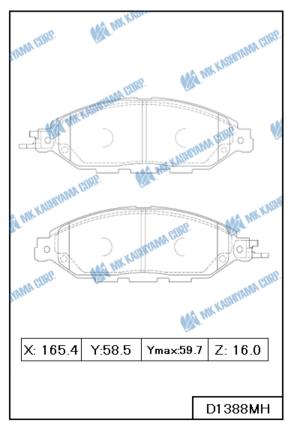

#### **■ BRAKE PAD**

| MK No.                        | Position | Application                                                                    | Quotation          |  |
|-------------------------------|----------|--------------------------------------------------------------------------------|--------------------|--|
| D11536MH<br>Nade in Indonesia | FRONT    | KIA K-SERIES 06.11- <gen,me> KIA BONGO III 06.11- <gen,me></gen,me></gen,me>   | Month August,2024  |  |
| -MSI                          |          |                                                                                |                    |  |
| MK No.                        | Position | Application                                                                    | Quotation<br>Month |  |
| D1379MHP<br>Made in Indonesia | REAR     | NISSAN SENTRA 2000cc 2020-2024 <usa></usa>                                     | August,2024        |  |
| MSI D2306                     |          |                                                                                |                    |  |
| MK No.                        | Position | Application                                                                    | Quotation<br>Month |  |
| D1388MH                       | FRONT    | NISSAN MURANO 2500cc,3500cc 16.06- <eur-lhd,usa,gen-lhd></eur-lhd,usa,gen-lhd> | WANT               |  |
| 1ade in Indonesia             |          | NISSAN PATHFINDER 2500cc,3500cc 12.09- <eur-lhd,usa,gen></eur-lhd,usa,gen>     | A                  |  |
|                               |          | INFINITI JX35 3500cc 12.11-13.10 <eur-lhd,rus,usa,gcc></eur-lhd,rus,usa,gcc>   | August,2024        |  |
| MSI D1649                     |          | INFINITI QX60 3500cc 13.10-21.12 <eur-lhd,rus,usa,gcc></eur-lhd,rus,usa,gcc>   |                    |  |
| MK No.                        | Position | Application                                                                    | Quotation<br>Month |  |
| D30036MH                      | FRONT    | MOSKVICH 3/3e 22.12- <rus></rus>                                               |                    |  |
| 1ade in Indonesia             |          | JAC SEHOL X4 2020- <chn></chn>                                                 | August,2024        |  |
|                               |          | JAC SEHOL E40X 2020- <chn></chn>                                               | August,2024        |  |
| MSI                           |          | JAC JS4 2020- <egy,kaz,lbn></egy,kaz,lbn>                                      |                    |  |
| MK No.                        | Position | Application                                                                    | Quotation<br>Month |  |
| 030071H                       | REAR     | MG 5 1500cc 2020- <gen-rhd></gen-rhd>                                          |                    |  |
| lade in Indonesia             |          | MG HS 1500cc 2018- <gen-rhd></gen-rhd>                                         | August,2024        |  |
|                               |          | MG VS 1500cc 2022- <gen-rhd></gen-rhd>                                         | August,2024        |  |
| MSI                           |          | MG ZS 1000cc,1500cc 2017- <eur,gen></eur,gen>                                  |                    |  |
| MK No.                        | Position | Application                                                                    | Quotation<br>Month |  |
| D30073H<br>lade in Indonesia  | FRONT    | MG 6 1800cc,1900cc 2009-2017 <eur,gen></eur,gen>                               | August,2024        |  |
| MSI                           |          |                                                                                |                    |  |