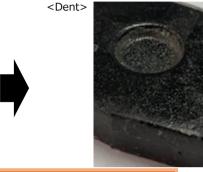

## **■** Changing of back-plate hole

We change back plate hole from flat type to dent type for below MK Number.

If you have any questions, please do not hesitate to ask us.

| MK No. | Origin        |
|--------|---------------|
| D2180  | Made in Japan |
| D2316  | Made in Japan |
| D3156  | Made in Japan |
| D3166M | Made in Japan |
| D6085  | Made in Japan |