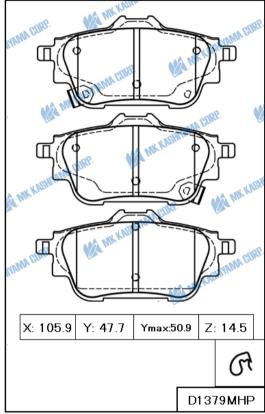

#### **■ BRAKE PAD**

| MK No.                        | Position | Application                                                                    | Quotation          |  |
|-------------------------------|----------|--------------------------------------------------------------------------------|--------------------|--|
| D11536MH<br>Nade in Indonesia | FRONT    | KIA K-SERIES 06.11- <gen,me> KIA BONGO III 06.11- <gen,me></gen,me></gen,me>   | Month August,2024  |  |
| -MSI                          |          |                                                                                |                    |  |
| MK No.                        | Position | Application                                                                    | Quotation<br>Month |  |
| D1379MHP<br>Made in Indonesia | REAR     | NISSAN SENTRA 2000cc 2020-2024 <usa></usa>                                     | August,2024        |  |
| MSI D2306                     |          |                                                                                |                    |  |
| MK No.                        | Position | Application                                                                    | Quotation<br>Month |  |
| D1388MH                       | FRONT    | NISSAN MURANO 2500cc,3500cc 16.06- <eur-lhd,usa,gen-lhd></eur-lhd,usa,gen-lhd> | WANT               |  |
| 1ade in Indonesia             |          | NISSAN PATHFINDER 2500cc,3500cc 12.09- <eur-lhd,usa,gen></eur-lhd,usa,gen>     | A                  |  |
|                               |          | INFINITI JX35 3500cc 12.11-13.10 <eur-lhd,rus,usa,gcc></eur-lhd,rus,usa,gcc>   | August,2024        |  |
| MSI D1649                     |          | INFINITI QX60 3500cc 13.10-21.12 <eur-lhd,rus,usa,gcc></eur-lhd,rus,usa,gcc>   |                    |  |
| MK No.                        | Position | Application                                                                    | Quotation<br>Month |  |
| D30036MH                      | FRONT    | MOSKVICH 3/3e 22.12- <rus></rus>                                               |                    |  |
| 1ade in Indonesia             |          | JAC SEHOL X4 2020- <chn></chn>                                                 | August,2024        |  |
|                               |          | JAC SEHOL E40X 2020- <chn></chn>                                               | August,2024        |  |
| MSI                           |          | JAC JS4 2020- <egy,kaz,lbn></egy,kaz,lbn>                                      |                    |  |
| MK No.                        | Position | Application                                                                    | Quotation<br>Month |  |
| 030071H                       | REAR     | MG 5 1500cc 2020- <gen-rhd></gen-rhd>                                          |                    |  |
| lade in Indonesia             |          | MG HS 1500cc 2018- <gen-rhd></gen-rhd>                                         | August,2024        |  |
|                               |          | MG VS 1500cc 2022- <gen-rhd></gen-rhd>                                         | August,2024        |  |
| MSI                           |          | MG ZS 1000cc,1500cc 2017- <eur,gen></eur,gen>                                  |                    |  |
| MK No.                        | Position | Application                                                                    | Quotation<br>Month |  |
| D30073H<br>lade in Indonesia  | FRONT    | MG 6 1800cc,1900cc 2009-2017 <eur,gen></eur,gen>                               | August,2024        |  |
| MSI                           |          |                                                                                |                    |  |