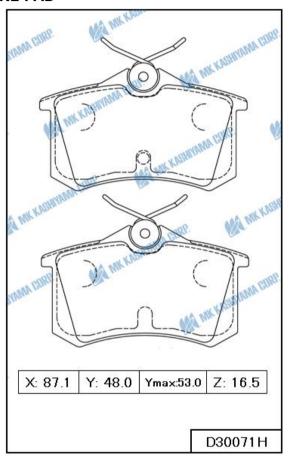

### **■ BRAKE PAD**

#### **■ BRAKE PAD**

| MK No.                        | Position | Application                                                                    | Quotation          |  |
|-------------------------------|----------|--------------------------------------------------------------------------------|--------------------|--|
| D11536MH<br>Nade in Indonesia | FRONT    | KIA K-SERIES 06.11- <gen,me> KIA BONGO III 06.11- <gen,me></gen,me></gen,me>   | Month August,2024  |  |
| -MSI                          |          |                                                                                |                    |  |
| MK No.                        | Position | Application                                                                    | Quotation<br>Month |  |
| D1379MHP<br>Made in Indonesia | REAR     | NISSAN SENTRA 2000cc 2020-2024 <usa></usa>                                     | August,2024        |  |
| MSI D2306                     |          |                                                                                |                    |  |
| MK No.                        | Position | Application                                                                    | Quotation<br>Month |  |
| D1388MH                       | FRONT    | NISSAN MURANO 2500cc,3500cc 16.06- <eur-lhd,usa,gen-lhd></eur-lhd,usa,gen-lhd> | WANT               |  |
| 1ade in Indonesia             |          | NISSAN PATHFINDER 2500cc,3500cc 12.09- <eur-lhd,usa,gen></eur-lhd,usa,gen>     | A                  |  |
|                               |          | INFINITI JX35 3500cc 12.11-13.10 <eur-lhd,rus,usa,gcc></eur-lhd,rus,usa,gcc>   | August,2024        |  |
| MSI D1649                     |          | INFINITI QX60 3500cc 13.10-21.12 <eur-lhd,rus,usa,gcc></eur-lhd,rus,usa,gcc>   |                    |  |
| MK No.                        | Position | Application                                                                    | Quotation<br>Month |  |
| D30036MH                      | FRONT    | MOSKVICH 3/3e 22.12- <rus></rus>                                               |                    |  |
| 1ade in Indonesia             |          | JAC SEHOL X4 2020- <chn></chn>                                                 | August,2024        |  |
|                               |          | JAC SEHOL E40X 2020- <chn></chn>                                               | August,2024        |  |
| MSI                           |          | JAC JS4 2020- <egy,kaz,lbn></egy,kaz,lbn>                                      |                    |  |
| MK No.                        | Position | Application                                                                    | Quotation<br>Month |  |
| 030071H                       | REAR     | MG 5 1500cc 2020- <gen-rhd></gen-rhd>                                          |                    |  |
| lade in Indonesia             |          | MG HS 1500cc 2018- <gen-rhd></gen-rhd>                                         | August,2024        |  |
|                               |          | MG VS 1500cc 2022- <gen-rhd></gen-rhd>                                         | August,2024        |  |
| MSI                           |          | MG ZS 1000cc,1500cc 2017- <eur,gen></eur,gen>                                  |                    |  |
| MK No.                        | Position | Application                                                                    | Quotation<br>Month |  |
| D30073H<br>lade in Indonesia  | FRONT    | MG 6 1800cc,1900cc 2009-2017 <eur,gen></eur,gen>                               | August,2024        |  |
| MSI                           |          |                                                                                |                    |  |