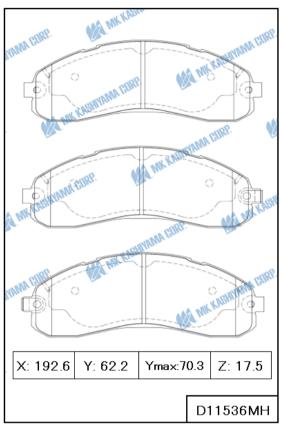

#### **■ BRAKE PAD**

| MK No.                        | Position | Application                                                                    | Quotation          |  |
|-------------------------------|----------|--------------------------------------------------------------------------------|--------------------|--|
| D11536MH<br>Nade in Indonesia | FRONT    | KIA K-SERIES 06.11- <gen,me> KIA BONGO III 06.11- <gen,me></gen,me></gen,me>   | Month August,2024  |  |
| -MSI                          |          |                                                                                |                    |  |
| MK No.                        | Position | Application                                                                    | Quotation<br>Month |  |
| D1379MHP<br>Made in Indonesia | REAR     | NISSAN SENTRA 2000cc 2020-2024 <usa></usa>                                     | August,2024        |  |
| MSI D2306                     |          |                                                                                |                    |  |
| MK No.                        | Position | Application                                                                    | Quotation<br>Month |  |
| D1388MH                       | FRONT    | NISSAN MURANO 2500cc,3500cc 16.06- <eur-lhd,usa,gen-lhd></eur-lhd,usa,gen-lhd> | WANT               |  |
| 1ade in Indonesia             |          | NISSAN PATHFINDER 2500cc,3500cc 12.09- <eur-lhd,usa,gen></eur-lhd,usa,gen>     | A                  |  |
|                               |          | INFINITI JX35 3500cc 12.11-13.10 <eur-lhd,rus,usa,gcc></eur-lhd,rus,usa,gcc>   | August,2024        |  |
| MSI D1649                     |          | INFINITI QX60 3500cc 13.10-21.12 <eur-lhd,rus,usa,gcc></eur-lhd,rus,usa,gcc>   |                    |  |
| MK No.                        | Position | Application                                                                    | Quotation<br>Month |  |
| D30036MH                      | FRONT    | MOSKVICH 3/3e 22.12- <rus></rus>                                               |                    |  |
| 1ade in Indonesia             |          | JAC SEHOL X4 2020- <chn></chn>                                                 | August,2024        |  |
|                               |          | JAC SEHOL E40X 2020- <chn></chn>                                               | August,2024        |  |
| MSI                           |          | JAC JS4 2020- <egy,kaz,lbn></egy,kaz,lbn>                                      |                    |  |
| MK No.                        | Position | Application                                                                    | Quotation<br>Month |  |
| 030071H                       | REAR     | MG 5 1500cc 2020- <gen-rhd></gen-rhd>                                          |                    |  |
| lade in Indonesia             |          | MG HS 1500cc 2018- <gen-rhd></gen-rhd>                                         | August,2024        |  |
|                               |          | MG VS 1500cc 2022- <gen-rhd></gen-rhd>                                         | August,2024        |  |
| MSI                           |          | MG ZS 1000cc,1500cc 2017- <eur,gen></eur,gen>                                  |                    |  |
| MK No.                        | Position | Application                                                                    | Quotation<br>Month |  |
| D30073H<br>lade in Indonesia  | FRONT    | MG 6 1800cc,1900cc 2009-2017 <eur,gen></eur,gen>                               | August,2024        |  |
| MSI                           |          |                                                                                |                    |  |