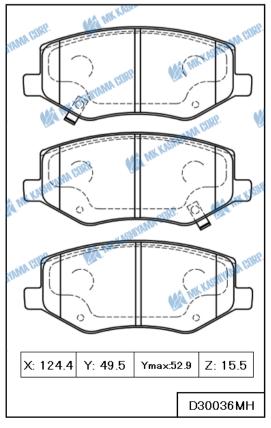

#### **■ BRAKE PAD**

| MK No.                        | Position | Application                                                                    | Quotation          |  |
|-------------------------------|----------|--------------------------------------------------------------------------------|--------------------|--|
| D11536MH<br>Nade in Indonesia | FRONT    | KIA K-SERIES 06.11- <gen,me> KIA BONGO III 06.11- <gen,me></gen,me></gen,me>   | Month August,2024  |  |
| -MSI                          |          |                                                                                |                    |  |
| MK No.                        | Position | Application                                                                    | Quotation<br>Month |  |
| D1379MHP<br>Made in Indonesia | REAR     | NISSAN SENTRA 2000cc 2020-2024 <usa></usa>                                     | August,2024        |  |
| MSI D2306                     |          |                                                                                |                    |  |
| MK No.                        | Position | Application                                                                    | Quotation<br>Month |  |
| D1388MH                       | FRONT    | NISSAN MURANO 2500cc,3500cc 16.06- <eur-lhd,usa,gen-lhd></eur-lhd,usa,gen-lhd> | WANT               |  |
| 1ade in Indonesia             |          | NISSAN PATHFINDER 2500cc,3500cc 12.09- <eur-lhd,usa,gen></eur-lhd,usa,gen>     | A                  |  |
|                               |          | INFINITI JX35 3500cc 12.11-13.10 <eur-lhd,rus,usa,gcc></eur-lhd,rus,usa,gcc>   | August,2024        |  |
| MSI D1649                     |          | INFINITI QX60 3500cc 13.10-21.12 <eur-lhd,rus,usa,gcc></eur-lhd,rus,usa,gcc>   |                    |  |
| MK No.                        | Position | Application                                                                    | Quotation<br>Month |  |
| D30036MH                      | FRONT    | MOSKVICH 3/3e 22.12- <rus></rus>                                               |                    |  |
| 1ade in Indonesia             |          | JAC SEHOL X4 2020- <chn></chn>                                                 | August,2024        |  |
|                               |          | JAC SEHOL E40X 2020- <chn></chn>                                               | August,2024        |  |
| MSI                           |          | JAC JS4 2020- <egy,kaz,lbn></egy,kaz,lbn>                                      |                    |  |
| MK No.                        | Position | Application                                                                    | Quotation<br>Month |  |
| 030071H                       | REAR     | MG 5 1500cc 2020- <gen-rhd></gen-rhd>                                          |                    |  |
| lade in Indonesia             |          | MG HS 1500cc 2018- <gen-rhd></gen-rhd>                                         | August,2024        |  |
|                               |          | MG VS 1500cc 2022- <gen-rhd></gen-rhd>                                         | August,2024        |  |
| MSI                           |          | MG ZS 1000cc,1500cc 2017- <eur,gen></eur,gen>                                  |                    |  |
| MK No.                        | Position | Application                                                                    | Quotation<br>Month |  |
| D30073H<br>lade in Indonesia  | FRONT    | MG 6 1800cc,1900cc 2009-2017 <eur,gen></eur,gen>                               | August,2024        |  |
| MSI                           |          |                                                                                |                    |  |