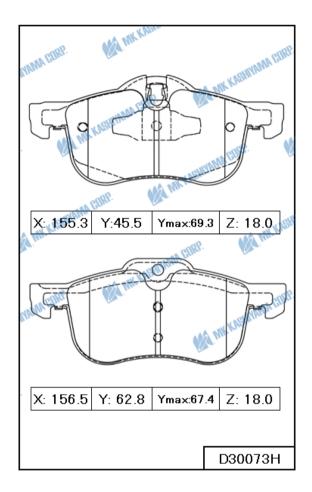

### **■ BRAKE PAD**

#### **■ BRAKE PAD**

| MK No.                        | Position | Application                                                                    | Quotation          |  |
|-------------------------------|----------|--------------------------------------------------------------------------------|--------------------|--|
| D11536MH<br>Nade in Indonesia | FRONT    | KIA K-SERIES 06.11- <gen,me> KIA BONGO III 06.11- <gen,me></gen,me></gen,me>   | Month August,2024  |  |
| -MSI                          |          |                                                                                |                    |  |
| MK No.                        | Position | Application                                                                    | Quotation<br>Month |  |
| D1379MHP<br>Made in Indonesia | REAR     | NISSAN SENTRA 2000cc 2020-2024 <usa></usa>                                     | August,2024        |  |
| MSI D2306                     |          |                                                                                |                    |  |
| MK No.                        | Position | Application                                                                    | Quotation<br>Month |  |
| D1388MH                       | FRONT    | NISSAN MURANO 2500cc,3500cc 16.06- <eur-lhd,usa,gen-lhd></eur-lhd,usa,gen-lhd> | WANT               |  |
| 1ade in Indonesia             |          | NISSAN PATHFINDER 2500cc,3500cc 12.09- <eur-lhd,usa,gen></eur-lhd,usa,gen>     | A                  |  |
|                               |          | INFINITI JX35 3500cc 12.11-13.10 <eur-lhd,rus,usa,gcc></eur-lhd,rus,usa,gcc>   | August,2024        |  |
| MSI D1649                     |          | INFINITI QX60 3500cc 13.10-21.12 <eur-lhd,rus,usa,gcc></eur-lhd,rus,usa,gcc>   |                    |  |
| MK No.                        | Position | Application                                                                    | Quotation<br>Month |  |
| D30036MH                      | FRONT    | MOSKVICH 3/3e 22.12- <rus></rus>                                               |                    |  |
| 1ade in Indonesia             |          | JAC SEHOL X4 2020- <chn></chn>                                                 | August,2024        |  |
|                               |          | JAC SEHOL E40X 2020- <chn></chn>                                               | August,2024        |  |
| MSI                           |          | JAC JS4 2020- <egy,kaz,lbn></egy,kaz,lbn>                                      |                    |  |
| MK No.                        | Position | Application                                                                    | Quotation<br>Month |  |
| 030071H                       | REAR     | MG 5 1500cc 2020- <gen-rhd></gen-rhd>                                          |                    |  |
| lade in Indonesia             |          | MG HS 1500cc 2018- <gen-rhd></gen-rhd>                                         | August,2024        |  |
|                               |          | MG VS 1500cc 2022- <gen-rhd></gen-rhd>                                         | August,2024        |  |
| MSI                           |          | MG ZS 1000cc,1500cc 2017- <eur,gen></eur,gen>                                  |                    |  |
| MK No.                        | Position | Application                                                                    | Quotation<br>Month |  |
| D30073H<br>lade in Indonesia  | FRONT    | MG 6 1800cc,1900cc 2009-2017 <eur,gen></eur,gen>                               | August,2024        |  |
| MSI                           |          |                                                                                |                    |  |