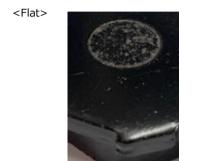

## **■** Changing of back-plate hole

We change back plate hole from flat type to dent type for below MK Number.

If you have any questions, please do not hesitate to ask us.

| MK No. | Origin        |
|--------|---------------|
| D2180  | Made in Japan |
| D2316  | Made in Japan |
| D3156  | Made in Japan |
| D3166M | Made in Japan |
| D6085  | Made in Japan |